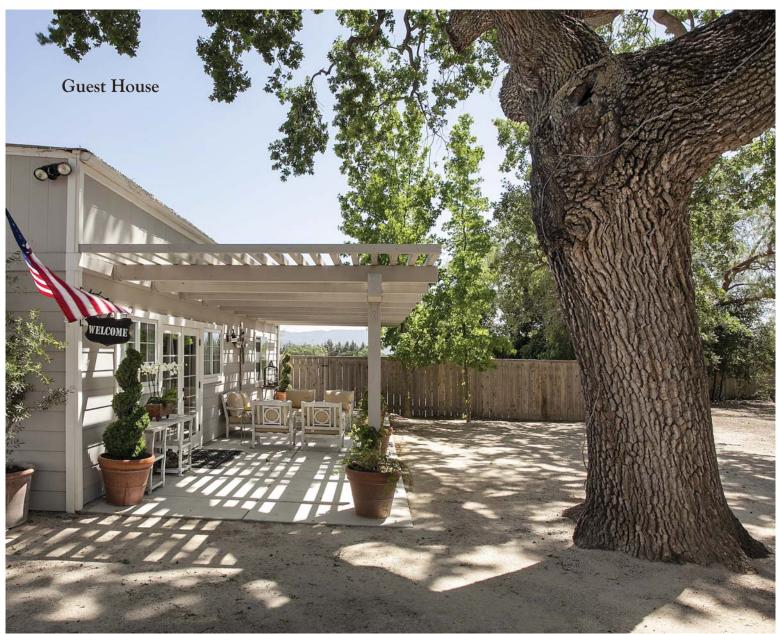

The property features a charming main residence with four bedrooms, fabulous gourmet kitchen and outdoor entertainment areas with expansive pool, spa, two bedroom guest house and one bedroom guest cottage. Additionally, the extensive and state of the art equestrian facilities, the generous "man cave" entertainment area, two garage/storage stalls and wonderful 'old barn wood' chicken coop add to the numerous amenities of the ranch. The classic four bedroom California ranch home and auxiliary structures all have updated interiors and appointments.