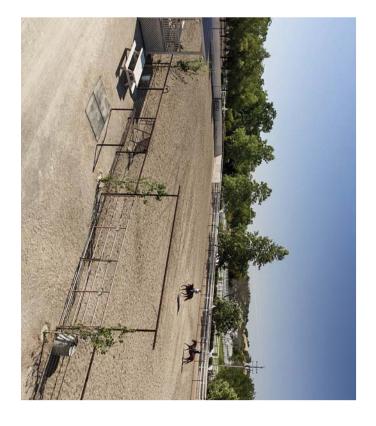

## **Horse Facility Features**

- Four horse hot walk
- Five stall barn with turnouts
- Large tack room with non-slip, heated wash rack
- Hay barn with 2<sup>nd</sup> tack room and breeding stock
- Irrigated round pen and roping arena with automatic chute, cattle holding pens, cattle lane from livestock pastures and view deck
- Four livestock pastures, three large pastures with covered areas and two large pastures without cover
- Twenty stall covered mare motel
- Ranch bathroom