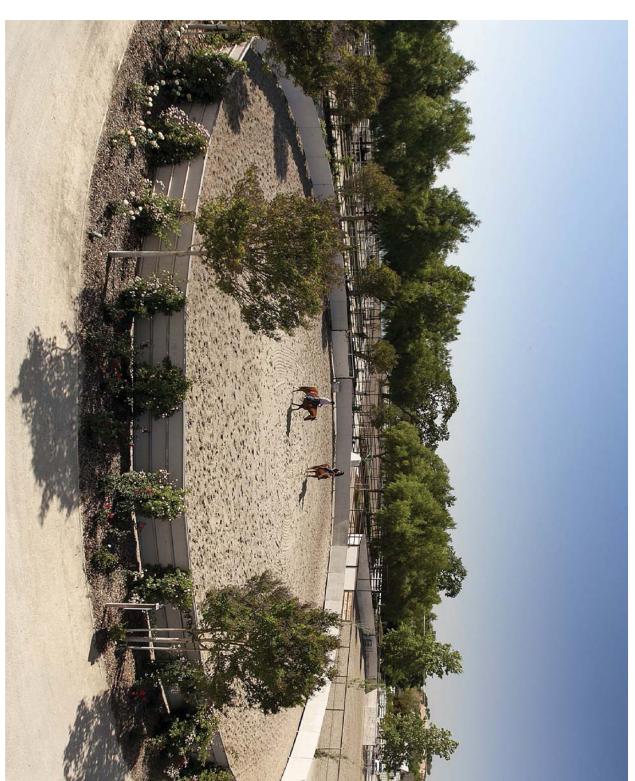

## **Horse Facility Features**

- Four horse hot walk
- Five stall barn with turnouts
- Large tack room with non-slip, heated wash rack
- Hay barn with 2<sup>nd</sup> tack room and breeding stock
- Irrigated round pen and roping arena with automatic chute, cattle holding pens, cattle lane from livestock pastures and view deck
- Four livestock pastures, three large pastures with covered areas and two large pastures without cover
- Twenty stall covered mare motel
- Ranch bathroom