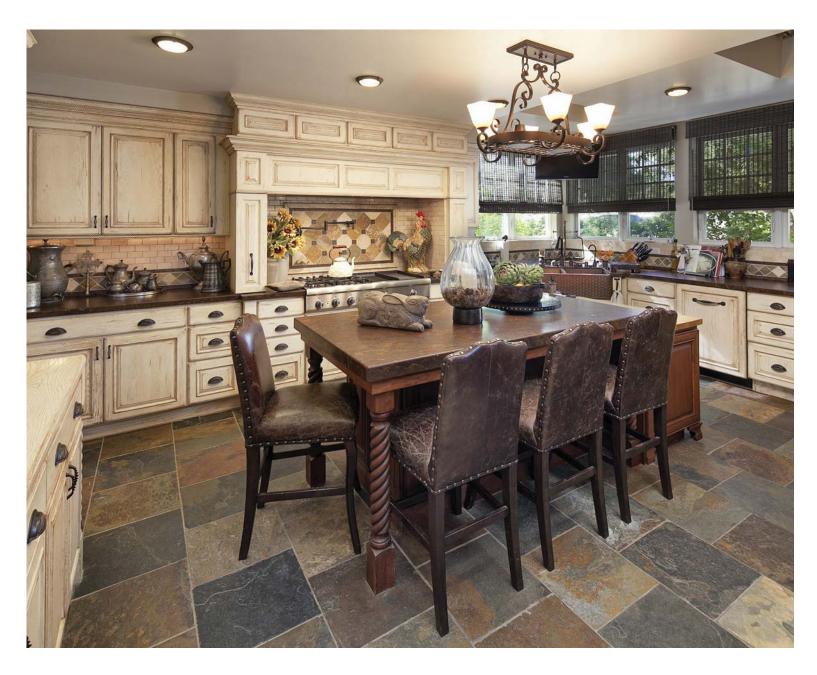

The property features a charming main residence with four bedrooms, fabulous gourmet kitchen and outdoor entertainment areas with expansive pool, spa, two bedroom guest house and one bedroom guest cottage. Additionally, the extensive and state of the art equestrian facilities, the generous "man cave" entertainment area, two garage/storage stalls and wonderful 'old barn wood' chicken coop add to the numerous amenities of the ranch. The classic four bedroom California ranch home and auxiliary structures all have updated interiors and appointments.