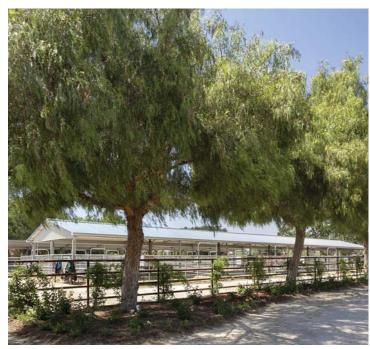

## **Horse Facility Features**

- Four horse hot walk
- Five stall barn with turnouts
- Large tack room with non-slip, heated wash rack
- Hay barn with 2<sup>nd</sup> tack room and breeding stock
- Irrigated round pen and roping arena with automatic chute, cattle holding pens, cattle lane from livestock pastures and view deck
- Four livestock pastures, three large pastures with covered areas and two large pastures without cover
- Twenty stall covered mare motel
- Ranch bathroom