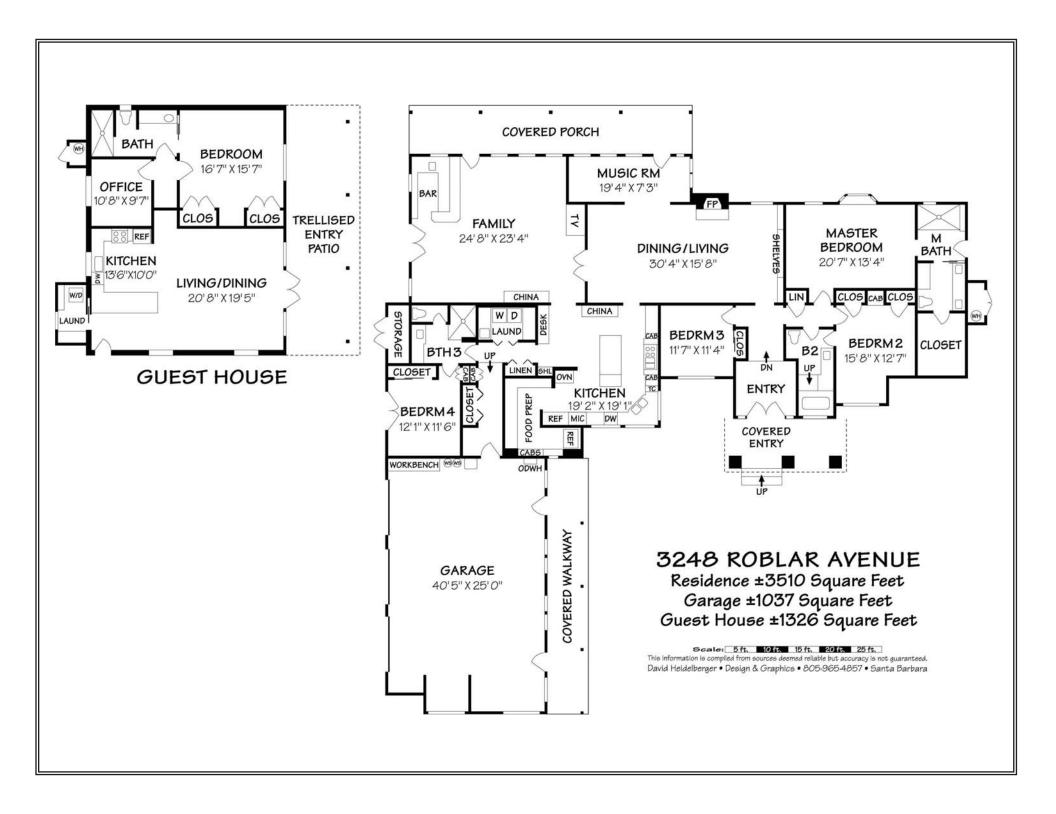

APN: 141-030-041 Bedrooms: Four
Year Built: 1950 Bathrooms: Three
Lot Size: 9.66 Acres Size: 3,510 Main House

Entered through a long, gated, tree lined drive, this quintessential "Gentleman's" equestrian ranch, is located in the lovely, tranquil Santa Ynez Valley.

The property features a charming main residence with four bedrooms, fabulous gourmet kitchen and outdoor entertainment areas with expansive pool, spa, two bedroom guest house and one bedroom guest cottage. Additionally, the extensive and state of the art equestrian facilities, the generous "man cave" entertainment area, two garage/storage stalls and wonderful 'old barn wood' chicken coop add to the numerous amenities of the ranch. The classic four bedroom California ranch home and auxiliary structures all have updated interiors and appointments.