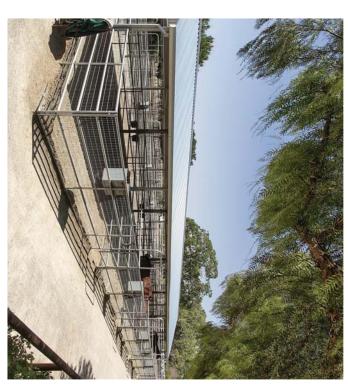

## **Horse Facility Features**

- Four horse hot walk
- Five stall barn with turnouts
- Large tack room with non-slip, heated wash rack
- Hay barn with 2<sup>nd</sup> tack room and breeding stock
- Irrigated round pen and roping arena with automatic chute, cattle holding pens, cattle lane from livestock pastures and view deck
- Four livestock pastures, three large pastures with covered areas and two large pastures without cover
- Twenty stall covered mare motel
- Ranch bathroom