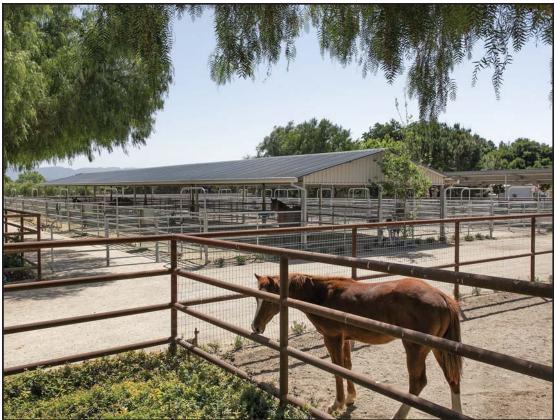

The property features a charming main residence with four bedrooms, fabulous gourmet kitchen and outdoor entertainment areas with expansive pool, spa, two bedroom guest house and one bedroom guest cottage. Additionally, the extensive and state of the art equestrian facilities, the generous "man cave" entertainment area, two garage/storage stalls and wonderful 'old barn wood' chicken coop add to the numerous amenities of the ranch. The classic four bedroom California ranch home and auxiliary structures all have updated interiors and appointments.

## **Horse Facility Features**

- Four horse hot walk
- Five stall barn with turnouts
- Large tack room with non-slip, heated wash rack
- Hay barn with 2<sup>nd</sup> tack room and breeding stock
- Irrigated round pen and roping arena with automatic chute, cattle holding pens, cattle lane from livestock pastures and view deck
- Four livestock pastures, three large pastures with covered areas and two large pastures without cover
- Twenty stall covered mare motel
- Ranch bathroom