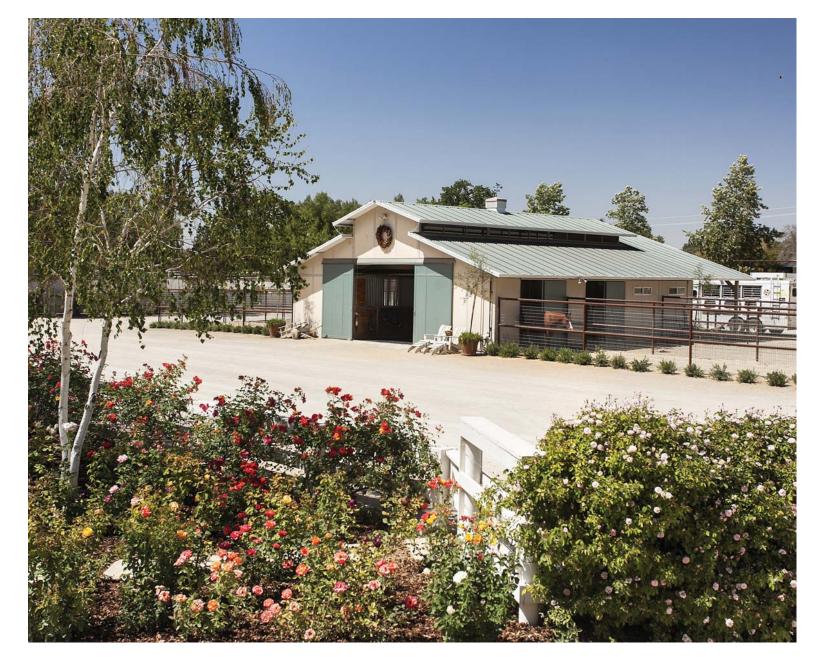

The property features a charming main residence with four bedrooms, fabulous gourmet kitchen and outdoor entertainment areas with expansive pool, spa, two bedroom guest house and one bedroom guest cottage. Additionally, the extensive and state of the art equestrian facilities, the generous "man cave" entertainment area, two garage/storage stalls and wonderful 'old barn wood' chicken coop add to the numerous amenities of the ranch. The classic four bedroom California ranch home and auxiliary structures all have updated interiors and appointments.

## **Horse Facility Features**

- Four horse hot walk
- Five stall barn with turnouts
- Large tack room with non-slip, heated wash rack
- Hay barn with 2<sup>nd</sup> tack room and breeding stock
- Irrigated round pen and roping arena with automatic chute, cattle holding pens, cattle lane from livestock pastures and view deck
- Four livestock pastures, three large pastures with covered areas and two large pastures without cover
- Twenty stall covered mare motel
- Ranch bathroom