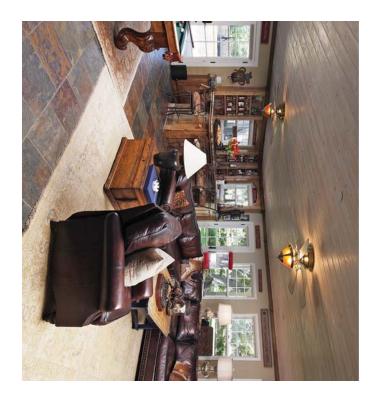

The property features a charming main residence with four bedrooms, fabulous gourmet kitchen and outdoor entertainment areas with expansive pool, spa, two bedroom guest house and one bedroom guest cottage. Additionally, the extensive and state of the art equestrian facilities, the generous "man cave" entertainment area, two garage/storage stalls and wonderful 'old barn wood' chicken coop add to the numerous amenities of the ranch. The classic four bedroom California ranch home and auxiliary structures all have updated interiors and appointments.