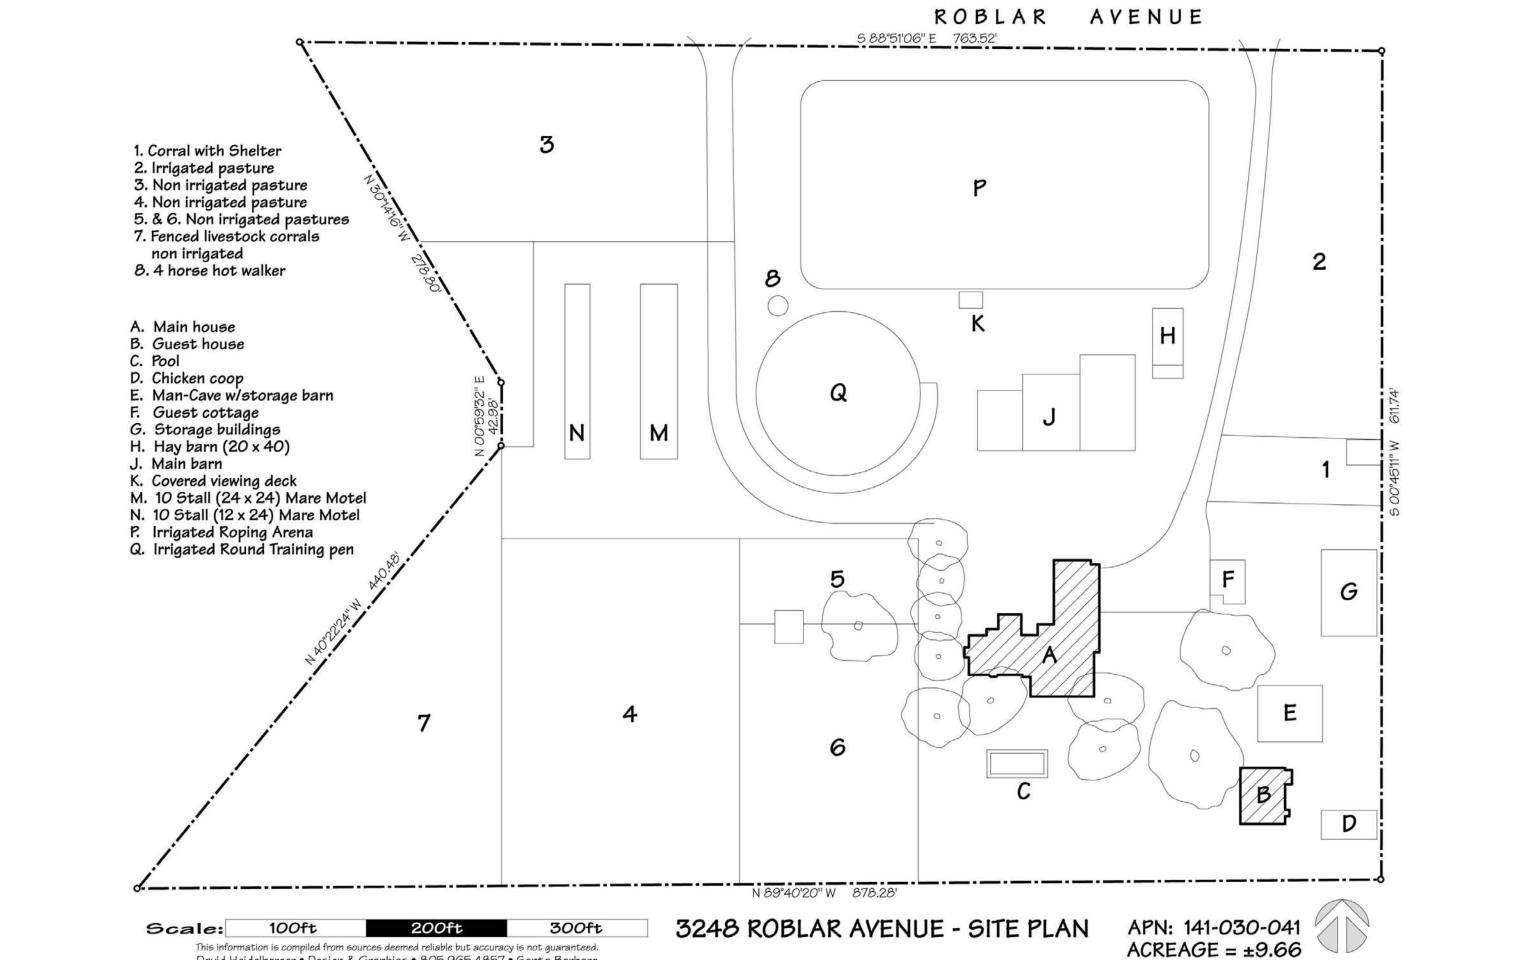

APN: 141-030-041 Bedrooms: Four
Year Built: 1950 Bathrooms: Three
Lot Size: 9.66 Acres Size: 3,510 Main House

Entered through a long, gated, tree lined drive, this quintessential "Gentleman's" equestrian ranch, is located in the lovely, tranquil Santa Ynez Valley.

The property features a charming main residence with four bedrooms, fabulous gourmet kitchen and outdoor entertainment areas with expansive pool, spa, two bedroom guest house and one bedroom guest cottage. Additionally, the extensive and state of the art equestrian facilities, the generous "man cave" entertainment area, two garage/storage stalls and wonderful 'old barn wood' chicken coop add to the numerous amenities of the ranch. The classic four bedroom California ranch home and auxiliary structures all have updated interiors and appointments.

This beautiful and amazing property is situated on 9.66 acres, framed by rose covered fencing and enhanced by mature trees, lush lawns and abundant rose gardens. This unique property offers the ultimate in gracious living and entertaining in a sought after location in the Valley.

## **Horse Facility Features**

- Four horse hot walk
- Five stall barn with turnouts
- Large tack room with non-slip, heated wash rack
- Hay barn with 2<sup>nd</sup> tack room and breeding stock
- Irrigated round pen and roping arena with automatic chute, cattle holding pens, cattle lane from livestock pastures and view deck
- Four livestock pastures, three large pastures with covered areas and two large pastures without cover
- Twenty stall covered mare motel
- Ranch bathroom