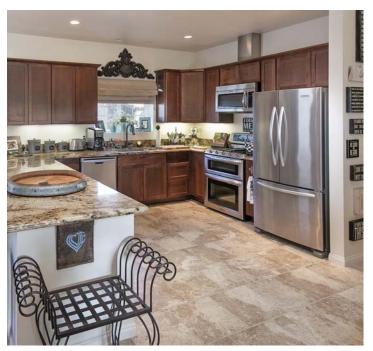

The property features a charming main residence with four bedrooms, fabulous gourmet kitchen and outdoor entertainment areas with expansive pool, spa, two bedroom guest house and one bedroom guest cottage. Additionally, the extensive and state of the art equestrian facilities, the generous "man cave" entertainment area, two garage/storage stalls and wonderful 'old barn wood' chicken coop add to the numerous amenities of the ranch. The classic four bedroom California ranch home and auxiliary structures all have updated interiors and appointments.