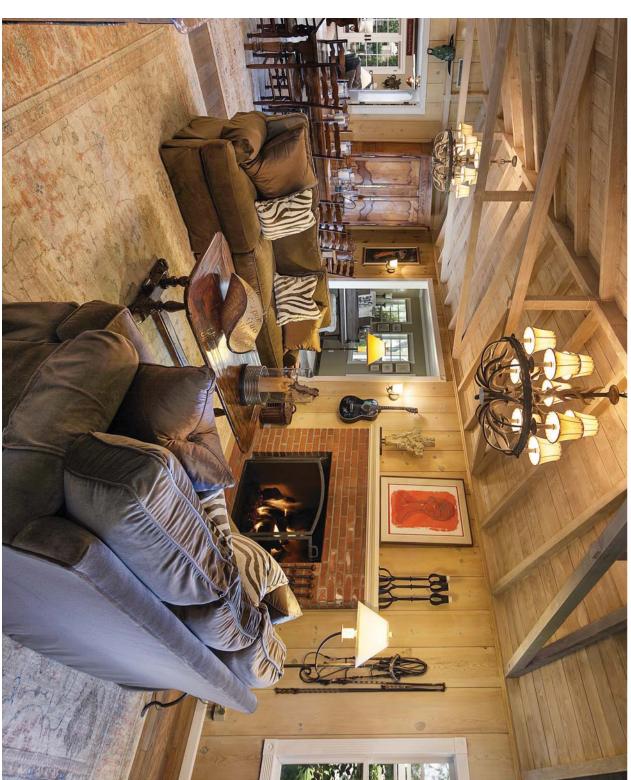

The property features a charming main residence with four bedrooms, fabulous gourmet kitchen and outdoor entertainment areas with expansive pool, spa, two bedroom guest house and one bedroom guest cottage. Additionally, the extensive and state of the art equestrian facilities, the generous "man cave" entertainment area, two garage/storage stalls and wonderful 'old barn wood' chicken coop add to the numerous amenities of the ranch. The classic four bedroom California ranch home and auxiliary structures all have updated interiors and appointments.