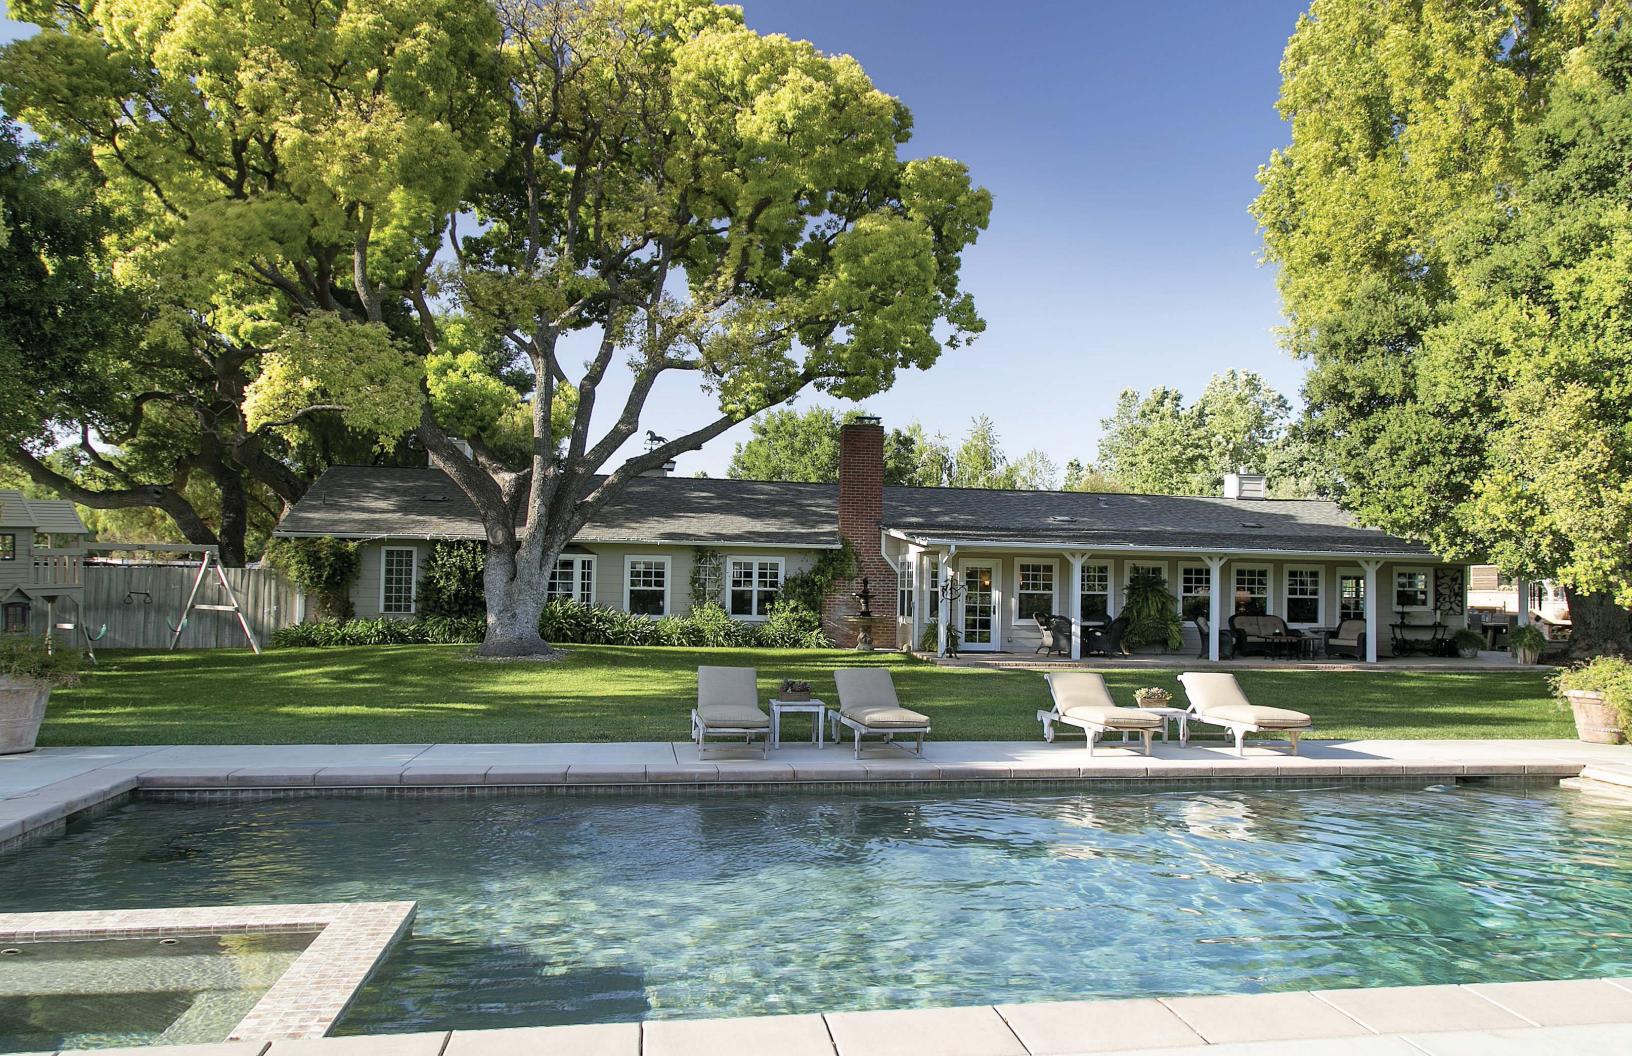

The property features a charming main residence with four bedrooms, fabulous gourmet kitchen and outdoor entertainment areas with expansive pool, spa, two bedroom guest house and one bedroom guest cottage. Additionally, the extensive and state of the art equestrian facilities, the generous "man cave" entertainment area, two garage/storage stalls and wonderful 'old barn wood' chicken coop add to the numerous amenities of the ranch. The classic four bedroom California ranch home and auxiliary structures all have updated interiors and appointments.

This beautiful and amazing property is situated on 9.66 acres, framed by rose covered fencing and enhanced by mature trees, lush lawns and abundant rose gardens. This unique property offers the ultimate in gracious living and entertaining in a sought after location in the Valley.