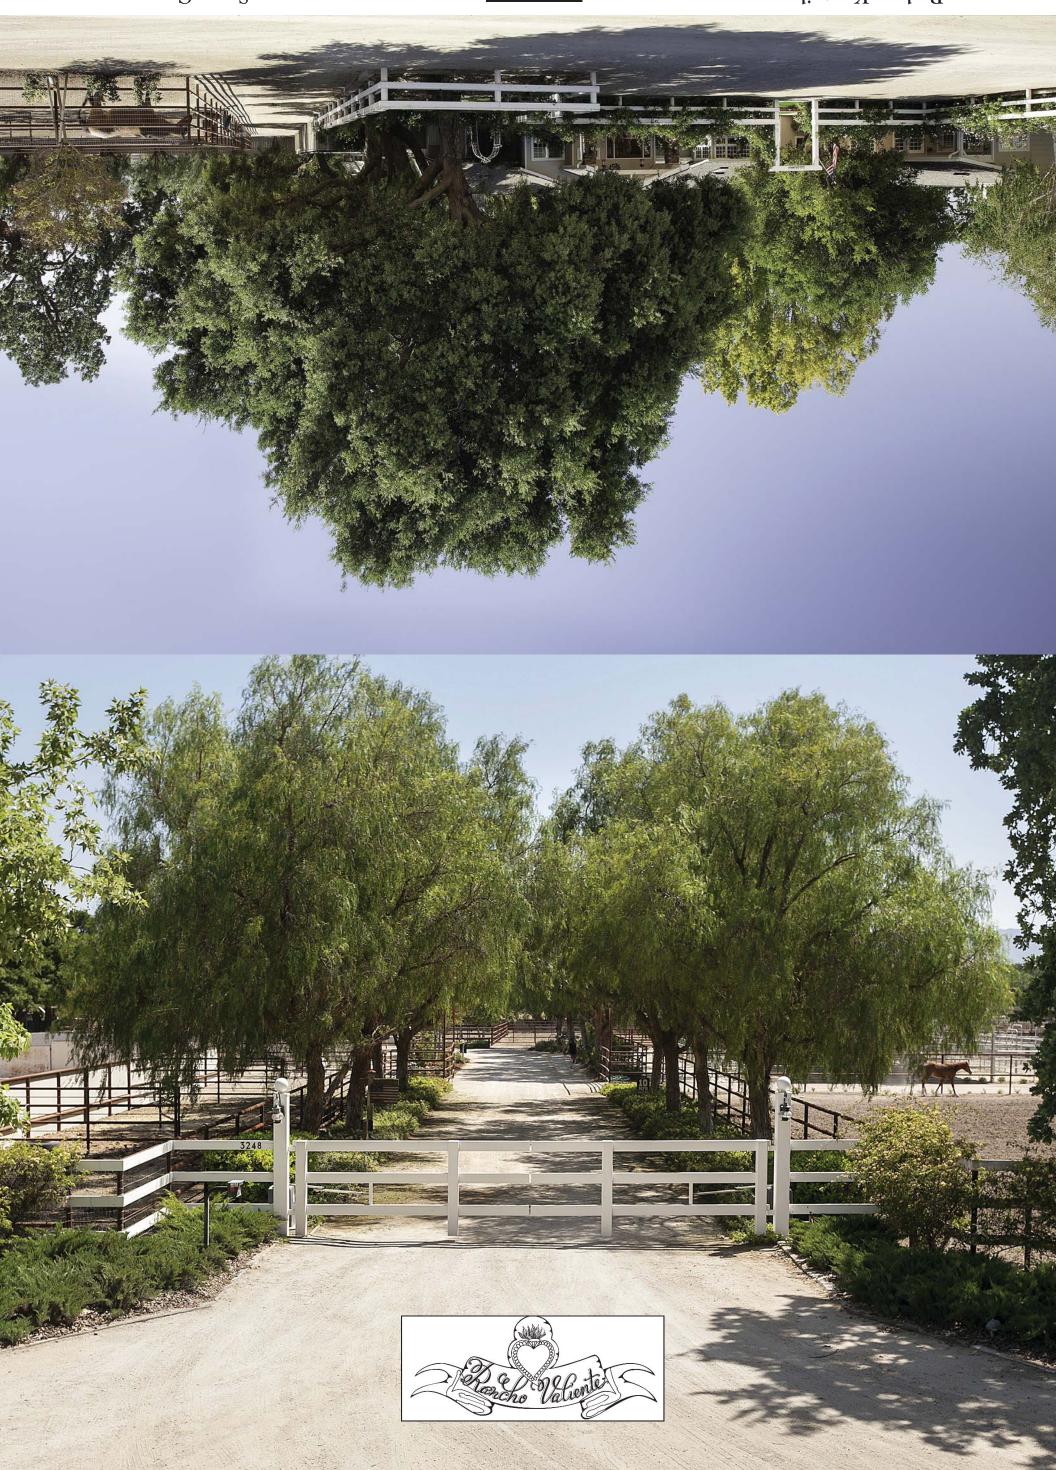

APN: 141-030-041 Bedrooms: Four
Year Built: 1950 Bathrooms: Three
Lot Size: 9.66 Acres Size: 3,510 Main House

Entered through a long, gated, tree lined drive, this quintessential "Gentleman's" equestrian ranch, is located in the lovely, tranquil Santa Ynez Valley.

The property features a charming main residence with four bedrooms, fabulous gourmet kitchen and outdoor entertainment areas with expansive pool, spa, two bedroom guest house and one bedroom guest cottage. Additionally, the extensive and state of the art equestrian facilities, the generous "man cave" entertainment area, two garage/storage stalls and wonderful 'old barn wood' chicken coop add to the numerous amenities of the ranch. The classic four bedroom California ranch home and auxiliary structures all have updated interiors and appointments.

This beautiful and amazing property is situated on 9.66 acres, framed by rose covered fencing and enhanced by mature trees, lush lawns and abundant rose gardens. This unique property offers the ultimate in gracious living and entertaining in a sought after location in the Valley.