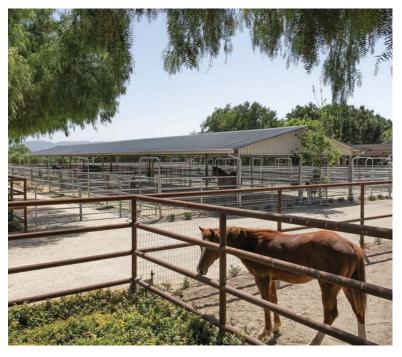

## **Horse Facility Features**

- Four horse hot walk
- Five stall barn with turnouts
- Large tack room with non-slip, heated wash rack
- Hay barn with 2<sup>nd</sup> tack room and breeding stock
- Irrigated round pen and roping arena with automatic chute, cattle holding pens, cattle lane from livestock pastures and view deck
- Four livestock pastures, three large pastures with covered areas and two large pastures without cover
- Twenty stall covered mare motel
- Ranch bathroom